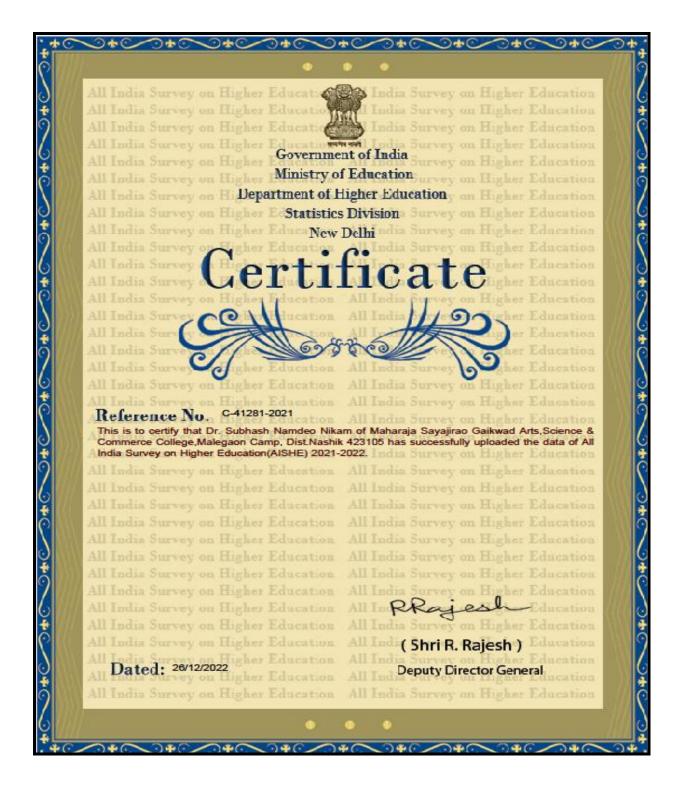

| <u> </u>                                              | Shuar n                                                                            |

ND AC राष्ट्रीय मूल्यांकन एवं प्रत्यायन परिषद NATIONAL ASSESSMENT AND ACCREDITATION COUNCIL An Autonomous Institution of the University Grants Commission Certificate of Accreditation The Executive Committee of the National Assessment and Accreditation Council on the recommendation of the duly appointed Peer Jeam is pleased to declare the Mahatma Sandhi Vidyamandir's Maharaja Sayajirao Saikwad Arts, Science & Commerce College Malegaon Camp, Nashik, affiliated to University of Pune, Maharashtra as Accredited With CSPA of 2.87 on four point scale al B grade valid up to September 23, 2019 rai arida Date: September 24, 2014 irector

### AISHE



#### ISO 9001:2015 Certificate

A Registration This is to Certify that Quality Management System of MAHATMA GANDHI VIDYAMANDIR'S MAHARAJA SAYAJIRAO GAIKWAD ARTS, **SCIENCE & COMMERCE COLLEGE** MALEGAON - CAMP, TQ. MALEGAON, DIST. NASHIK, MAHARASHTRA - 423105, INDIA. has been assessed and found to conform to the requirements of 9001:201 for the following scope : **PROVIDING THE EDUCATION IN THE FACULTIES OF ARTS, SCIENCE &** COMMERCE FOR THE COURSES LIKE B.A., B.SC., B.COM., M.A., M.SC., M.COM., B.C.SC., M.C.SC., B.B.A., B.C.A., BOTH U.G. & P.G. LEVEL AND PH.D RESEARCH CENTER FOR PHYSICS, CHEMISTRY, ZOOLOGY, **COMMERCE & GEOGRAPHY.** Certificate No : 20EQBB04 Initial Registration Date : 18/01/2020 **Issuance** Date : 18/01/2020 Date of Expiry : 17/01/2023 1st Surve. Due : 18/12/2020 2nd S